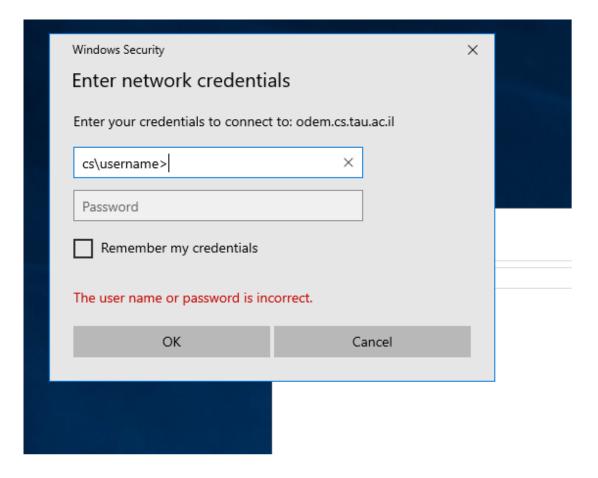

Type cs\your username

In the password field type your windows password. If you don't have windows password then send an email to <a href="mailto:system@cs.tau.ac.il">system@cs.tau.ac.il</a> remember to include your TAU username in the mail.