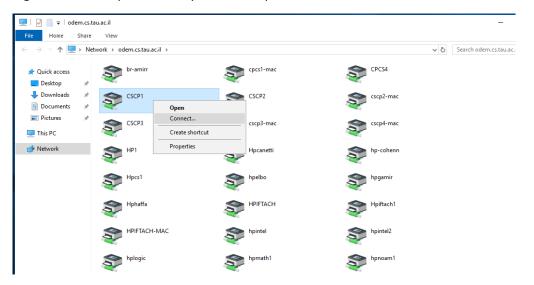

| × |
|-------|-------------------------------------------------------------------------------------------------------|---|
|       | Type the name of a program, folder, document, or Internet resource, and Windows will open it for you. |   |
| Open: | \\odem.cs.tau.ac.il ~<br>This task will be created with administrative privileges.                    |   |
|       | OK Cancel Browse                                                                                      |   |

Type cs\your username

In the password field type your windows password. If you don't have windows password then send an email to <a href="mailto:system@cs.tau.ac.il">system@cs.tau.ac.il</a> remember to include your TAU username in the mail.





Right click on the printer that you want to print to and click on "Connect"