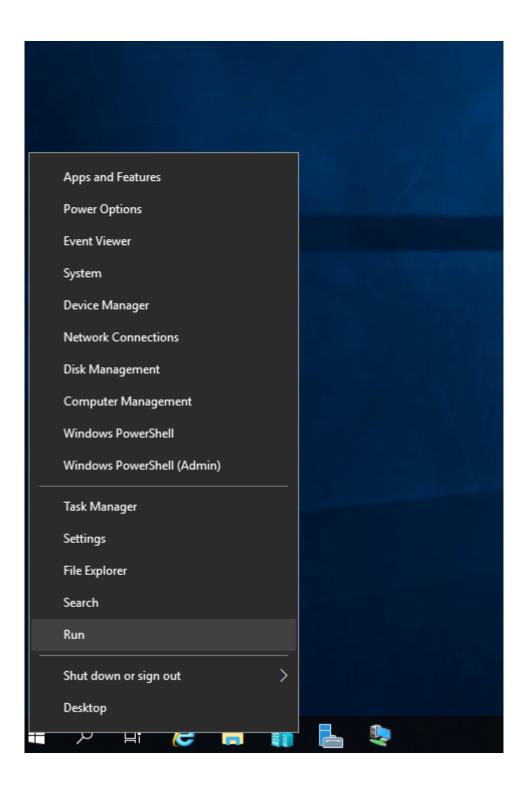

## Printing from windows:

Right click on start and choose "run"

Type : \\odem.cs.tau.ac.il

| 🖅 Run |                                                                                                       | × |
|-------|-------------------------------------------------------------------------------------------------------|---|
|       | Type the name of a program, folder, document, or Internet resource, and Windows will open it for you. |   |
| Open: | \\odem.cs.tau.ac.il ~<br>This task will be created with administrative privileges.                    |   |
|       | OK Cancel Browse                                                                                      |   |